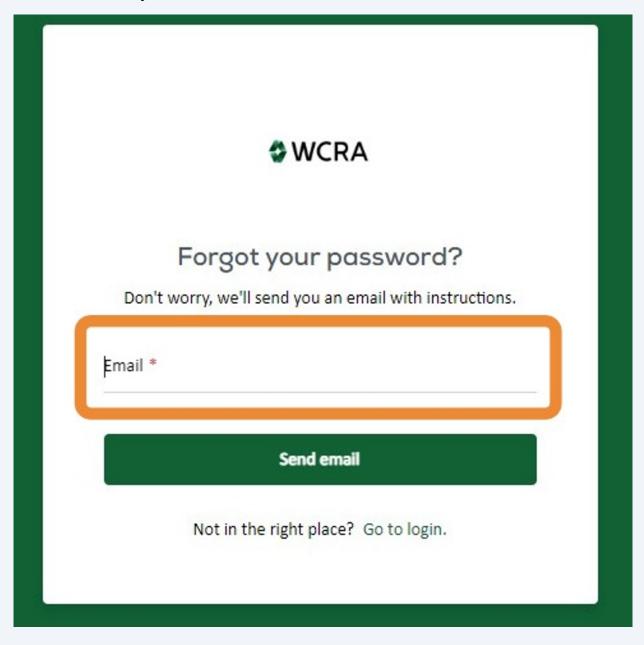

3 If you don't remember your password, use Forgot your password? to create a new password.

Portal

Email \*

Password \*

Request Access

Forgot your password?

The Forgot your Password? link will bring you to a screen to where you'll enter your email address, after which instructions for resetting your password will me emailed to you.